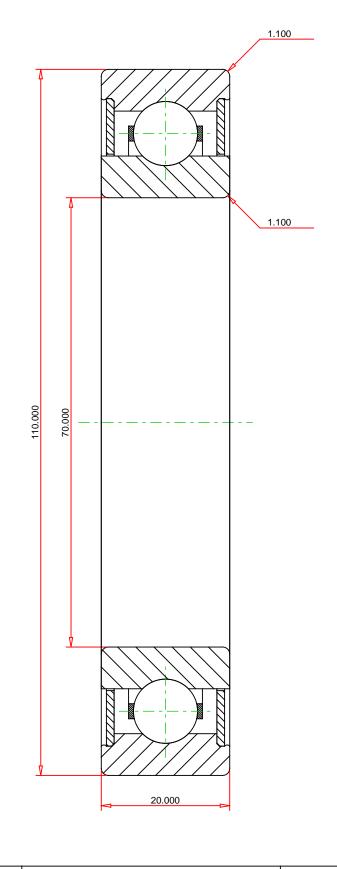

## <u>Specifications</u> | <u>Dimensions</u> | <u>Basic Load Ratings</u> | <u>Factors</u>

| Specifications – |              |                   |  |  |
|------------------|--------------|-------------------|--|--|
|                  | Clearance    | C0 (Normal)       |  |  |
|                  | Bore Size d  | 70.000 mm         |  |  |
|                  | Features     | Non-Contact Seals |  |  |
|                  | Bearing Type | Standard DGBB     |  |  |
|                  | Weight       | 0.57 Kg           |  |  |
|                  |              |                   |  |  |

| Dim | ensions             |            | - |
|-----|---------------------|------------|---|
|     | Outside Diameter D  | 110.000 mm |   |
| (i  | utside Ring Width B | 20.000 mm  |   |

| Cr - Dynamic Load Rating 38.6 kN  C0r - Static Load Rating 30.4 kN | Basic Load Ratings |            |         |  |  |
|--------------------------------------------------------------------|--------------------|------------|---------|--|--|
| COr - Static Load Rating 30.4 kN                                   | Cr - Dynamic I     | oad Rating | 38.6 kN |  |  |
|                                                                    | C0r - Static Lo    | ad Rating  | 30.4 kN |  |  |